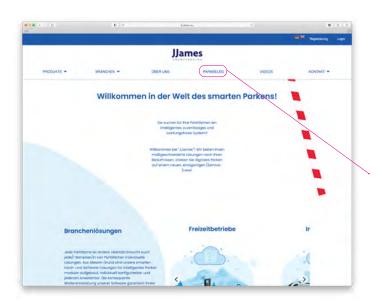

## Where can I get the receipt?

Here's how:

Go to the website www.jjames.eu.

Click on the tab "PARKBELEG".

Enter your license plate number. 1. JJames 2. Select the parking area VILLACH-BURG LANDSKRON. 3. Enter the last digits of the card number (with which the payment was made). 4. Click on the green button "BELEG RUNTERLADEN". 5. Done.